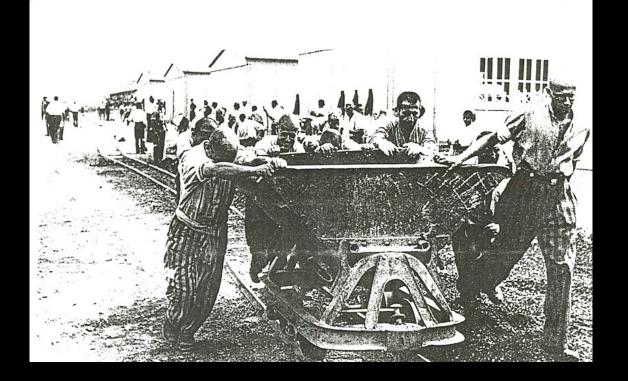

|           |
| 618 2.245            | Roth:                                | Ervin     | 16                | 3.29                           |        |                   | ent          |           | 1                |           |
| 619 31.3.45          | Roth                                 | Jakab     |                   | 595                            |        |                   | ter          |           | 4                | 1         |
| 620 susch            | Lowenfeld                            | Wandor    |                   | 11:00                          |        |                   | Bauen        |           | 11               | . 6       |

Records of the 3,478 men, women and children who arrived at work camp Kaufering III.

Source: The Jewish Museum Archives

















Landsberg Germany -Galthof zum Mohren Restaurant















| Aonzei            | ntrationslager Lachau                                         |             |                               |
|-------------------|---------------------------------------------------------------|-------------|-------------------------------|
|                   |                                                               |             |                               |
| T.                | er em 20 h hE - na                                            |             |                               |
| 6                 | er am 29.4.45 früh abgeha<br>rgab folgenden Stand :           | ltene Zähle | ppell                         |
| L                 | ager