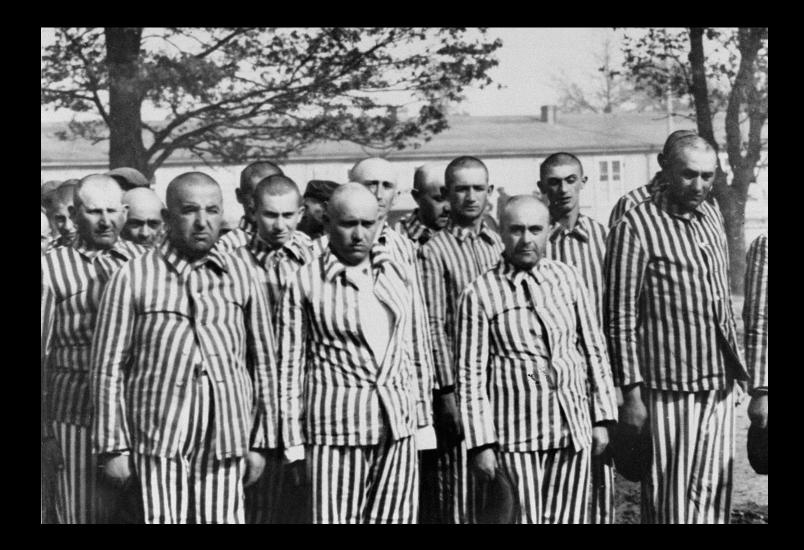

Ledgers proved by Dachau Concentration Camp to Auschwitz Concentration Camp acknowledging receipt of the listed prisoners at Kaufering III (a sub-camp of Dachau)