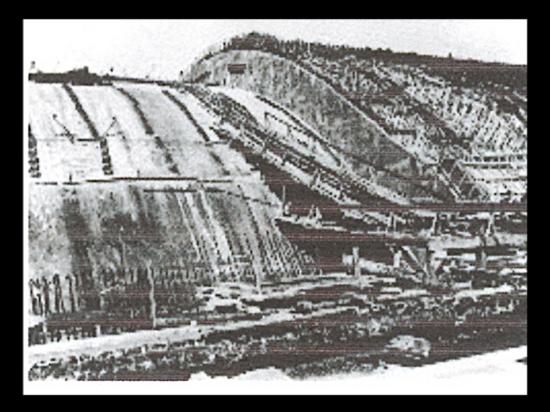

|           |
| 618 2.245            | Roth:                                | Ervin     | 16                | 3.29                           |        |                   | ent          |           | 1                |           |
| 619 31.3.45          | Roth                                 | Jakab     |                   | 595                            |        |                   | ter          |           | 4                | 1         |
| 620 susch            | Lowenfeld                            | Wandor    |                   | 11:00                          |        |                   | Bauen        |           | 11               | . 6       |

Records of the 3,478 men, women and children who arrived at work camp Kaufering III.

Source: The Jewish Museum Archives

















Landsberg Germany -Galthof zum Mohren Restaurant















| Aonzei            | ntrationslager Lachau                                         |             |                               |
|-------------------|---------------------------------------------------------------|-------------|-------------------------------|
|                   |                                                               |             |                               |
| T.                | er em 20 h hE - na                                            |             |                               |
| 6                 | er am 29.4.45 früh abgeha<br>rgab folgenden Stand :           | ltene Zähle | ppell                         |
| L                 | ager