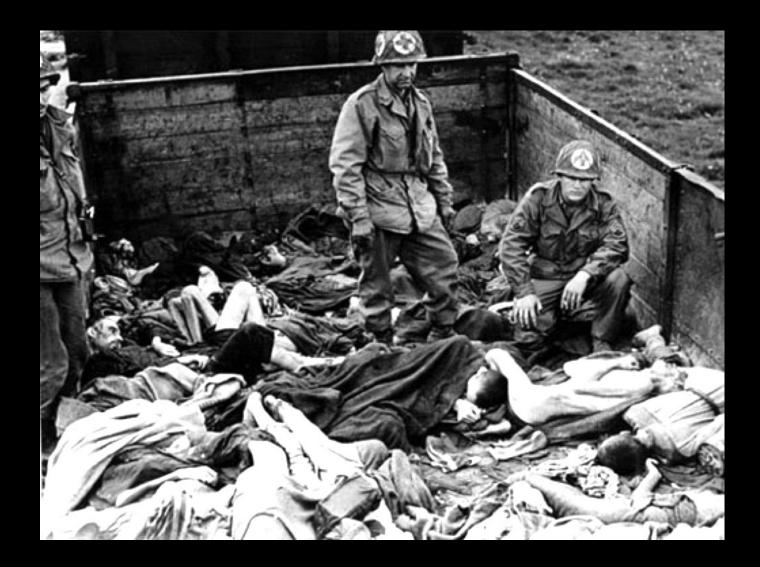

| Ervin     | 16                | 3.29                           |        |                   | ent          |           | 1                |           |
| 619 31.3.45          | Roth                                 | Jakab     |                   | 595                            |        |                   | ter          |           | 4                | 1         |
| 620 susch            | Lowenfeld                            | Wandor    |                   | 11:00                          |        |                   | Bauen        |           | 11               | . 6       |

Records of the 3,478 men, women and children who arrived at work camp Kaufering III.

Source: The Jewish Museum Archives

















Landsberg Germany -Galthof zum Mohren Restaurant















| Aonzei            | ntrationslager Lachau                                         |             |                               |
|-------------------|---------------------------------------------------------------|-------------|-------------------------------|
|                   |                                                               |             |                               |
| T.                | er em 20 h hE - na                                            |             |                               |
| 6                 | er am 29.4.45 früh abgeha<br>rgab folgenden Stand :           | ltene Zähle | ppell                         |
| L                 | ager                                                          | 27808       |                               |
| R