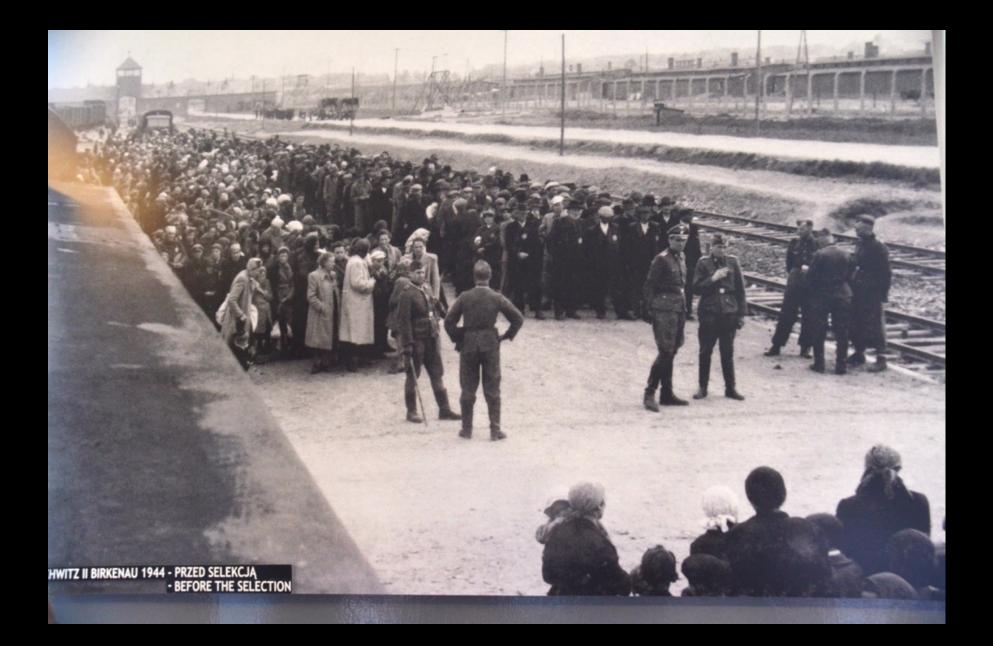

Ledgers proved by Dachau Concentration Camp to Auschwitz Concentration Camp acknowledging receipt of the listed prisoners at Kaufering III (a sub-camp of Dachau)