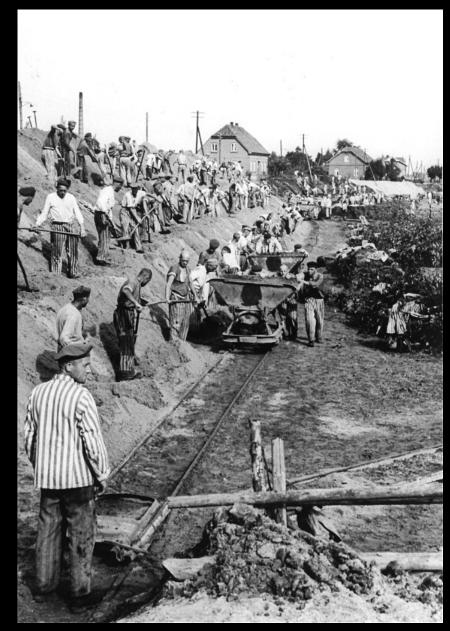

|           |
| 618 2.245            | Roth:                                | Ervin     | 16                | 3.29                           |        |                   | ent          |           | 1                |           |
| 619 31.3.45          | Roth                                 | Jakab     |                   | 595                            |        |                   | ter          |           | 4                | 1         |
| 620 susch            | Lowenfeld                            | Wandor    |                   | 11:00                          |        |                   | Bauen        |           | 11               | . 6       |

Records of the 3,478 men, women and children who arrived at work camp Kaufering III.

Source: The Jewish Museum Archives

















Landsberg Germany -Galthof zum Mohren Restaurant















| Aonzei            | ntrationslager Lachau                                         |             |                               |
|-------------------|---------------------------------------------------------------|-------------|-------------------------------|
|                   |                                                               |             |                               |
| T.                | er em 20 h hE - na                                            |             |                               |
| 6                 | er am 29.4.45 früh abgeha<br>rgab folgenden Stand :           | ltene Zähle | ppell                         |
| L                 | ager